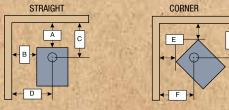

## MINIMUM CLEARANCES TO COMBUSTIBLES

Minimum Clearance from top of Stove to Ceiling = 56.75 in. / 1.44 M.

The stove may be installed on a combustible floor provided non-combustible ember protection is used.

Please refer to manual for details.

|        |                                                         | A                | В               | С                                                                                                                                                                                                                                                                                                                                                                                                                                                                                                                                                                                                                                                                                                                                                                                                                                                                                                                                                                                                                                                                                                                                                                                                                                                                                                                                                                                                                                                                                                                                                                                                                                                                                                                                                                                                                                                                                                                                                                                                                                                                                                                              | D                       | E                | F                 |
|--------|---------------------------------------------------------|------------------|-----------------|--------------------------------------------------------------------------------------------------------------------------------------------------------------------------------------------------------------------------------------------------------------------------------------------------------------------------------------------------------------------------------------------------------------------------------------------------------------------------------------------------------------------------------------------------------------------------------------------------------------------------------------------------------------------------------------------------------------------------------------------------------------------------------------------------------------------------------------------------------------------------------------------------------------------------------------------------------------------------------------------------------------------------------------------------------------------------------------------------------------------------------------------------------------------------------------------------------------------------------------------------------------------------------------------------------------------------------------------------------------------------------------------------------------------------------------------------------------------------------------------------------------------------------------------------------------------------------------------------------------------------------------------------------------------------------------------------------------------------------------------------------------------------------------------------------------------------------------------------------------------------------------------------------------------------------------------------------------------------------------------------------------------------------------------------------------------------------------------------------------------------------|-------------------------|------------------|-------------------|
| RES    | IDENTIAL - Single Wall Vertical or Horizontal Connector | 10 in. / 254 mm  | 16 in. / 406 mm | 16.5 in. / 419 mm                                                                                                                                                                                                                                                                                                                                                                                                                                                                                                                                                                                                                                                                                                                                                                                                                                                                                                                                                                                                                                                                                                                                                                                                                                                                                                                                                                                                                                                                                                                                                                                                                                                                                                                                                                                                                                                                                                                                                                                                                                                                                                              | 26 in. / 660 mm         | 9.5 in. / 241 mm | 20 in. / 508 mm   |
| RES    | IDENTIAL - Double Wall Vertical or Horizontal Connector | 6.5 in. / 165 mm | 16 in. / 406 mm | 13 in. / 330 mm                                                                                                                                                                                                                                                                                                                                                                                                                                                                                                                                                                                                                                                                                                                                                                                                                                                                                                                                                                                                                                                                                                                                                                                                                                                                                                                                                                                                                                                                                                                                                                                                                                                                                                                                                                                                                                                                                                                                                                                                                                                                                                                | 26 in. / 660 mm         | 7 in. / 178 mm   | 17.5 in. / 445 mm |
| MOE    | BILE HOME - Double Wall Vertical only Connector         | 10 in. / 254 mm  | 20 in. / 508 mm | 16.5 in. / 419 mm                                                                                                                                                                                                                                                                                                                                                                                                                                                                                                                                                                                                                                                                                                                                                                                                                                                                                                                                                                                                                                                                                                                                                                                                                                                                                                                                                                                                                                                                                                                                                                                                                                                                                                                                                                                                                                                                                                                                                                                                                                                                                                              | 30 in. / 762 mm         | 13 in. / 330 mm  | 23.5 in. / 597 mm |
| J. 194 |                                                         |                  | BULLINGE        | The state of the s | AND THE PERSON NAMED IN | and the second   | The same of       |