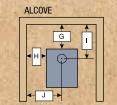

| Ø  |                                                          | G                | Н               | 1               | J               |
|----|----------------------------------------------------------|------------------|-----------------|-----------------|-----------------|
| Ž, | RESIDENTIAL ALCOVE - Double Wall Vertical only Connector | 6.5 in. / 165 mm | 16 in. / 406 mm | 13 in. / 330 mm | 26 in. / 660 mm |