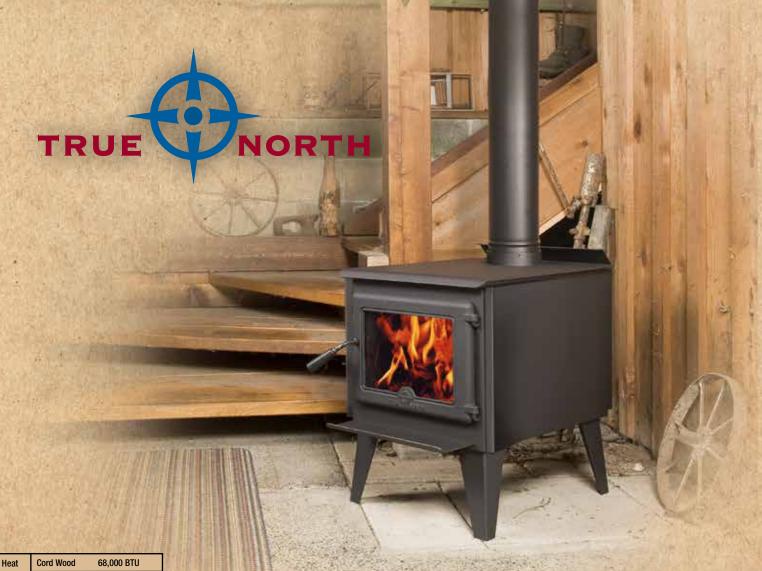

FROM WHERE I STAND,
THIS POWERFUL WOODSTOVE IS
THE BEST VALUE AVAILABLE.

IT KEEPS US WARM EVEN THROUGH THE COLDEST WINTER. 99

Les Strond - Survivorman

As seen on OLN and Discovery Channel. www.lesstroud.ca

TRUE NORTH
DESIGNED WITH THE VALUE
CONSCIOUS BUYER IN MIND.
TRUE NORTH WOODSTOVES
DELIVER POWER AND
DEPENDABILITY.

THIS RUGGED WOOD STOVE
IS DESIGNED FOR THE
SERIOUS WOOD BURNER,
USER FRIENDLY OPERATION,
STRAIGHT IN LOADING AND CLEAN
GLASS ARE JUST A FEW OF THE
OUTSTANDING FEATURES.

TRUE NORTH is a proud supporter of The Land Conservancy of BC.

27 7/8"

28 7/8"

28 7/8"

• STRAIGHT IN FUEL LOADING IS SAFER, CLEANER AND MORE USER FRIENDLY • ONE SIMPLE EASY TO USE COMBUSTION CONTROL • 1.9 CUBIC FOOT FIREBOX • STAINLESS STEEL SECONDARY COMBUSTION SYSTEM • AIR WASH FOR CLEANER CERAMIC GLASS • OUTSIDE COMBUSTION AIR CAPABLE • PEDESTAL AND LEG MODELS • CAST IRON DOOR • REAR HEAT SHIELD FOR REDUCED CLEARANCES TO COMBUSTIBLES • COMPLETELY ASSEMBLED FOR QUICK INSTALLATION • MOBILE HOME APPROVED • SIDE HEAT SHIELDS